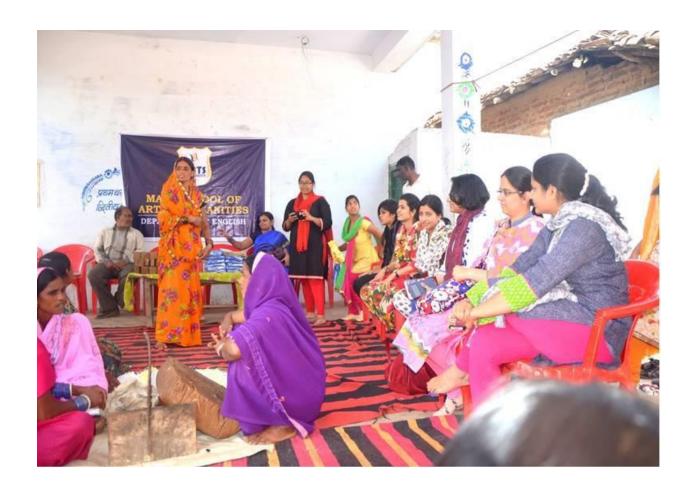

## INSTITUTIONAL SOCIAL RESPONSIBILTY - VISIT TO VILLAGES SIANMARA AND SAKRAUD

The students of department of English, MATS UNIVERSITY along with the faculty visited the villages Sianmara and Sakraud, Bemetra on 21<sup>ST</sup> MAY 2015. The whole activity included a four hours travel to the villages, where students screened their documentary 'PEHEL', which was based upon women empowerment and was shot in the same village during the previous visit. Women who were the part of the documentary were facilitated with the sarees. A self-help group from Sianmara demonstrated the process of soap-making.