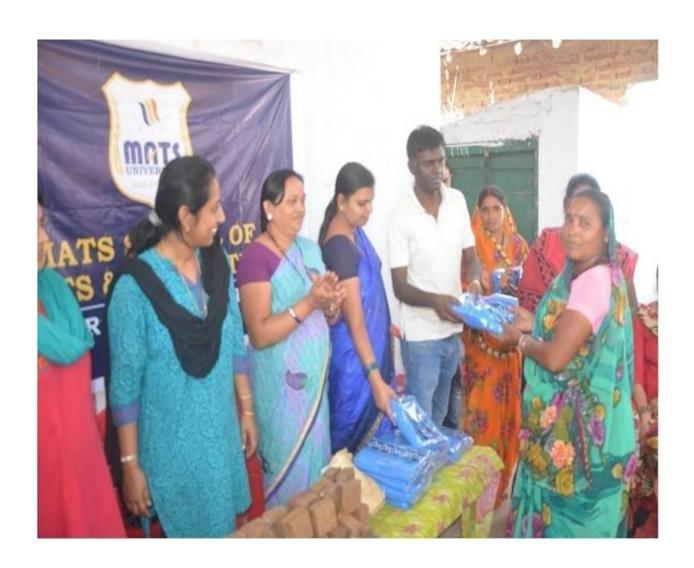

## INSTITUTIONAL SOCIAL RESPONSIBILTY - VISIT TO VILLAGES SIANMARA AND SAKRAUD

The students of department of English, MATS UNIVERSITY along with the faculty visited the villages Sianmara and Sakraud, Bemetra on 21<sup>ST</sup> MAY 2015. The whole activity included a four hours travel to the villages, where students screened their documentary 'PEHEL', which was based upon women empowerment and was shot in the same village during the previous visit. Women who were the part of the documentary were facilitated with the sarees. A self-help group from Sianmara demonstrated the process of soap-making.