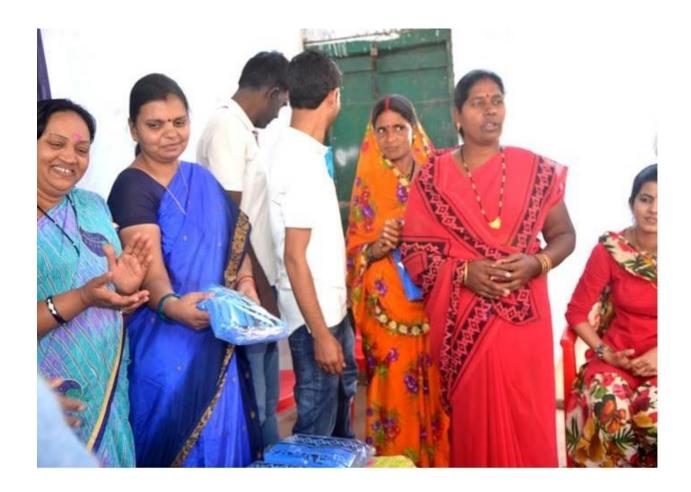

## INSTITUTIONAL SOCIAL RESPONSIBILTY - VISIT TO VILLAGES SIANMARA AND SAKRAUD

The students of department of English, MATS UNIVERSITY along with the faculty visited the villages Sianmara and Sakraud, Bemetra on 21<sup>ST</sup> MAY 2015. The whole activity included a four hours travel to the villages, where students screened their documentary 'PEHEL', which was based upon women empowerment and was shot in the same village during the previous visit. Women who were the part of the documentary were facilitated with the sarees. A self-help group from Sianmara demonstrated the process of soap-making.