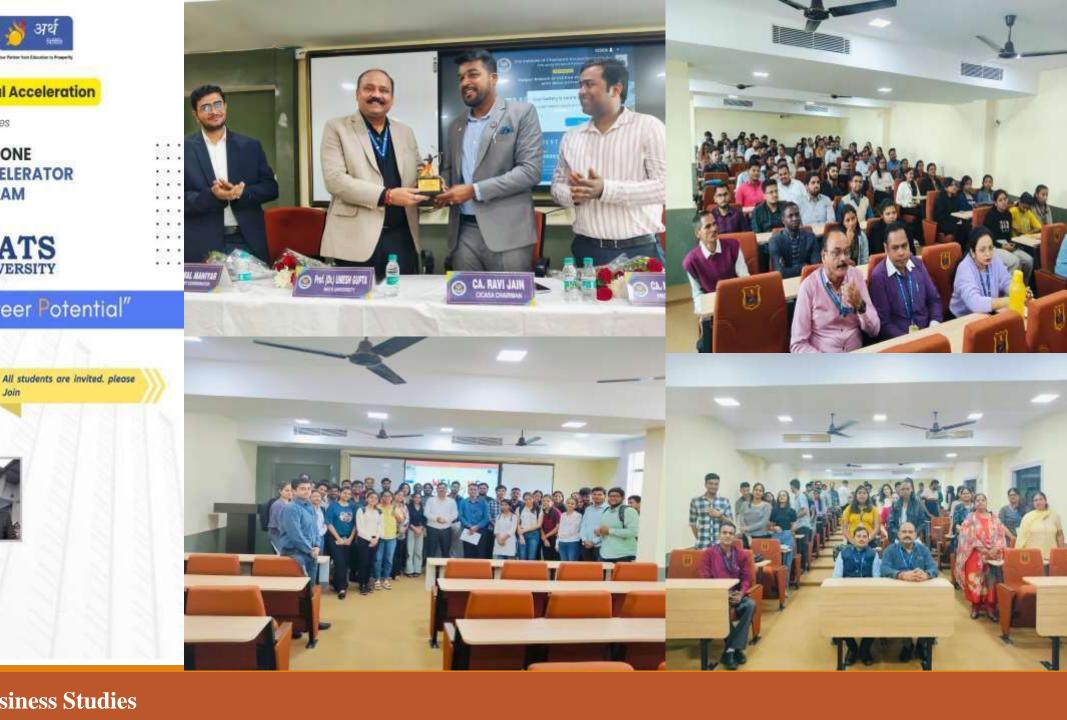

### Centre for Financial Acceleration

launches

ALL-IN-ONE CAREER ACCELERATOR PROGRAM

# "Unlock Your Career Potential"

Dr. Saleem Khan

AVP, L & D (Arthnirmiti) Former Dy. Director (ICAI)

#CareerKiSahiChoice