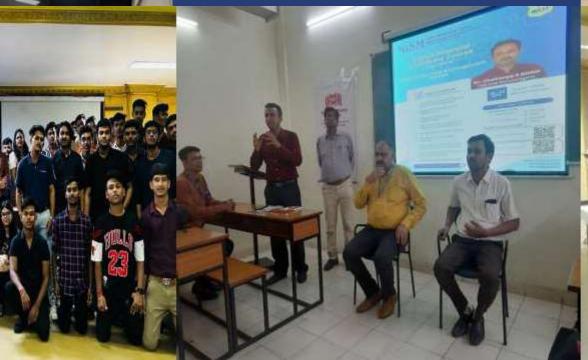

> 5 Days E-FDP Program on

RESEARCH METHODOLOGY AND ADVANCE SPSS (Online Mode)

Call Now 1800-123-819999 www.matsuniversity.ac.in

Date 18th to 22nd April 2022

### MATS/SCHOOL OF BUSINES STUDIES

Organizes

5 Days E-FDP Program on

**RESEARCH METHODOLOGY AND ADVANCE SPSS** 

> **Inaugural Session Chief Guest**

Dr. Binayak Dubey Associate Professor Department of Physical Education BHU, UP

Online Mode on Microsoft Team Date: 18th April 2022

Follow Us: []@MATSUniversityChhattisgarh 💟 @ mats\_university 🗐 MATS University

MATS UNIVERSITY, Gullu, Aarang, Raipur (C.G.)