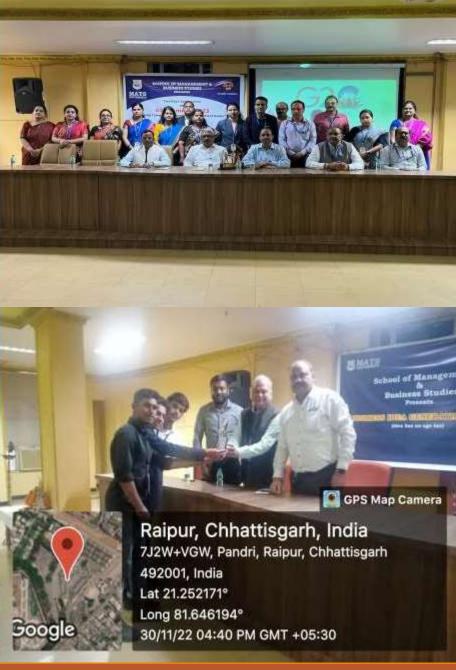

#### G20 Summit-2023

"A way Towards Sustainable Development Goals"

DATE 26-27 SEPTEMBER, 2023

VENUE IMPACT HALL, MATS UNIVERSITY

492001, India

at 21.252209°

7J2W+VGW, Pandri, Raipur, Chhattisgarh

MATS SCHOOL OF BUSINESS STUDIES Organizes