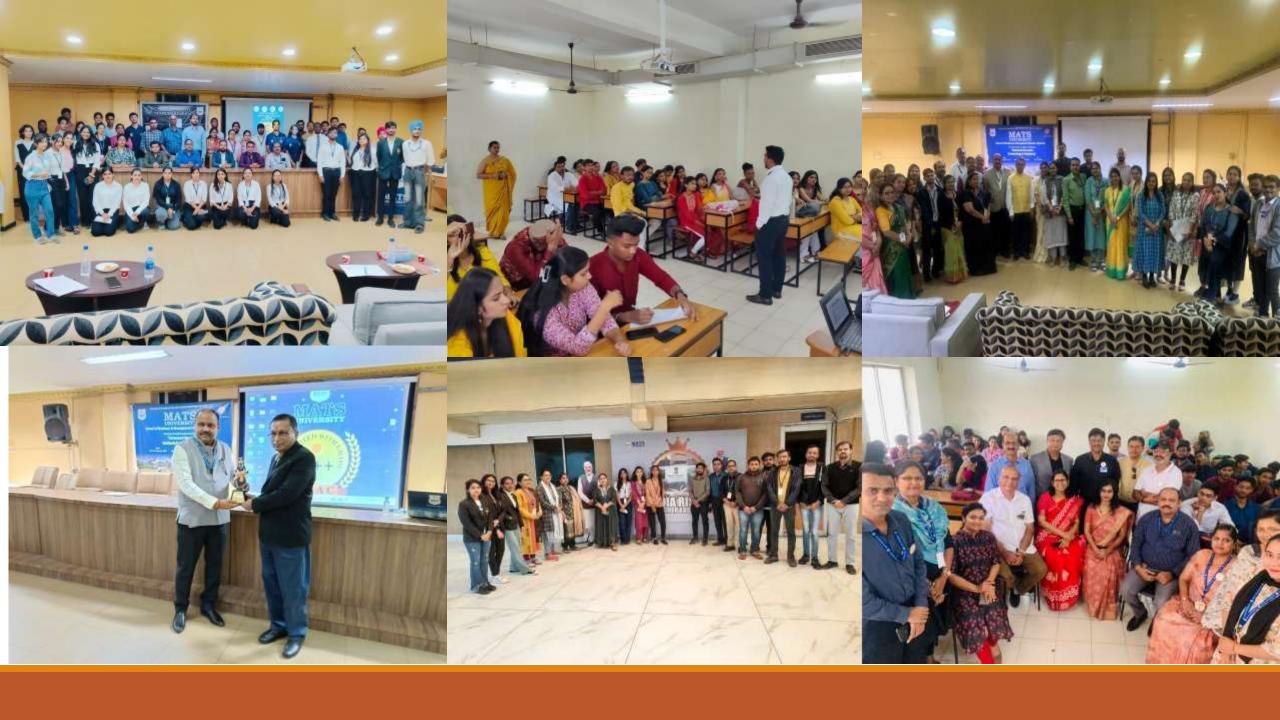

# MSBS- Details (Seminar/FDP/Workshop) Last 5 Years

# Glimpses of Events

- Seminar- 12
- FDP-05
- Workshop- 05



### Centre for Financial Acceleration

launches

ALL-IN-ONE CAREER ACCELERATOR PROGRAM



# "Unlock Your Career Potential"





Dr. Saleem Khan

AVP, L & D (Arthnirmiti) Former Dy. Director (ICAI)



#CareerKiSahiChoice









#### **SCHOOL OF MANAGEMENT & BUSINESS STUDIES** ORGANIZES



An IQAC Initiative

Two Days Symposium

#### G20 Summit-2023

"A way Towards Sustainable Development Goals"

DATE 26-27 SEPTEMBER, 2023



VENUE IMPACT HALL, MATS UNIVERSITY













492001, India

at 21.252209°

7J2W+VGW, Pandri, Raipur, Chhattisgarh



MATS SCHOOL OF BUSINESS STUDIES Organizes

> 5 Days E-FDP Program on

RESEARCH METHODOLOGY AND ADVANCE SPSS (Online Mode)

Call Now 1800-123-819999 www.matsuniversity.ac.in



Date 18th to 22nd April 2022



### MATS/SCHOOL OF BUSINES STUDIES

Organizes

5 Days E-FDP Program on

**RESEARCH METHODOLOGY AND ADVANCE SPSS** 

> **Inaugural Session Chief Guest**



Dr. Binayak Dubey Associate Professor Department of Physical Education BHU, UP

Online Mode on Microsoft Team