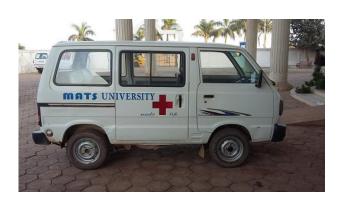

## **Differently abled (Divyangjan) Friendliness Resources available in the institution:**

1. Physical facilities:

## Wheel Chairs for Differently abled persons



## 2. Provision for lift

## Lift only for Differently abled persons





#### 3. Ramp / Rails

#### Ramp and Rails for Differently abled persons





### 4. Braille Software/facilities : **BRAILLE BLASTER**





### 5. Rest Rooms





### 6. Scribes for examination

A **scribe is provided for** special case of students who transcribes the answers for a student in University **exams.** 

7. Any other similar facility (Specify)

# SPECIAL VEHICLE FOR DIFFERENTLY ABLED PERSONS