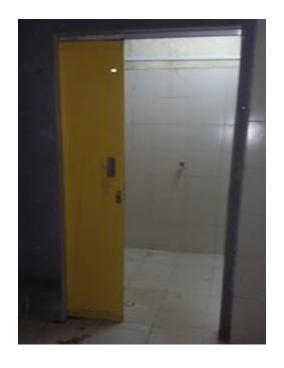

## **Differently abled (Divyangjan) Friendliness Resources available in the institution:**

1. Physical facilities:

## Wheel Chairs for Differently abled persons



## 2. Provision for lift

## Lift only for Differently abled persons





#### 3. Ramp / Rails

#### Ramp and Rails for Differently abled persons





### 4. Braille Software/facilities : **BRAILLE BLASTER**





### 5. Rest Rooms





### 6. Scribes for examination

A **scribe is provided for** special case of students who transcribes the answers for a student in University **exams.** 

7. Any other similar facility (Specify)

# SPECIAL VEHICLE FOR DIFFERENTLY ABLED PERSONS