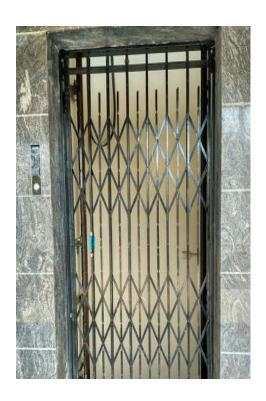

## **Differently abled (Divyangjan) Friendliness Resources available in the institution:**

1. Physical facilities:

## Wheel Chairs for Differently abled persons



## 2. Provision for lift

## Lift only for Differently abled persons





#### 3. Ramp / Rails

#### Ramp and Rails for Differently abled persons





### 4. Braille Software/facilities : **BRAILLE BLASTER**





### 5. Rest Rooms





### 6. Scribes for examination

A **scribe is provided for** special case of students who transcribes the answers for a student in University **exams.** 

7. Any other similar facility (Specify)

# SPECIAL VEHICLE FOR DIFFERENTLY ABLED PERSONS