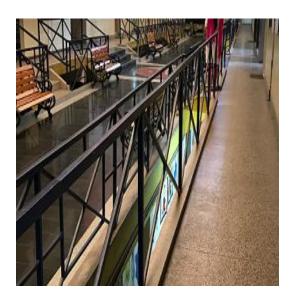

## **Differently abled (Divyangjan) Friendliness Resources available in the institution:**

1. Physical facilities:

## Wheel Chairs for Differently abled persons



## 2. Provision for lift

## Lift only for Differently abled persons





#### 3. Ramp / Rails

#### Ramp and Rails for Differently abled persons





### 4. Braille Software/facilities : **BRAILLE BLASTER**





### 5. Rest Rooms





### 6. Scribes for examination

A **scribe is provided for** special case of students who transcribes the answers for a student in University **exams.** 

7. Any other similar facility (Specify)

# SPECIAL VEHICLE FOR DIFFERENTLY ABLED PERSONS