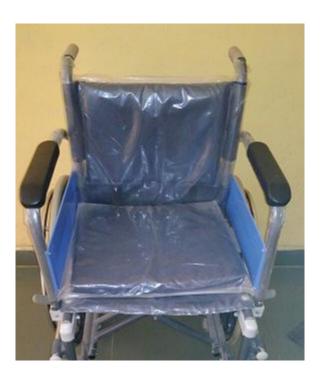

## **Differently abled (Divyangjan) Friendliness Resources available in the institution:**

1. Physical facilities:

## Wheel Chairs for Differently abled persons



## 2. Provision for lift

## Lift only for Differently abled persons





#### 3. Ramp / Rails

#### Ramp and Rails for Differently abled persons





### 4. Braille Software/facilities : **BRAILLE BLASTER**





### 5. Rest Rooms





### 6. Scribes for examination

A **scribe is provided for** special case of students who transcribes the answers for a student in University **exams.** 

7. Any other similar facility (Specify)

# SPECIAL VEHICLE FOR DIFFERENTLY ABLED PERSONS